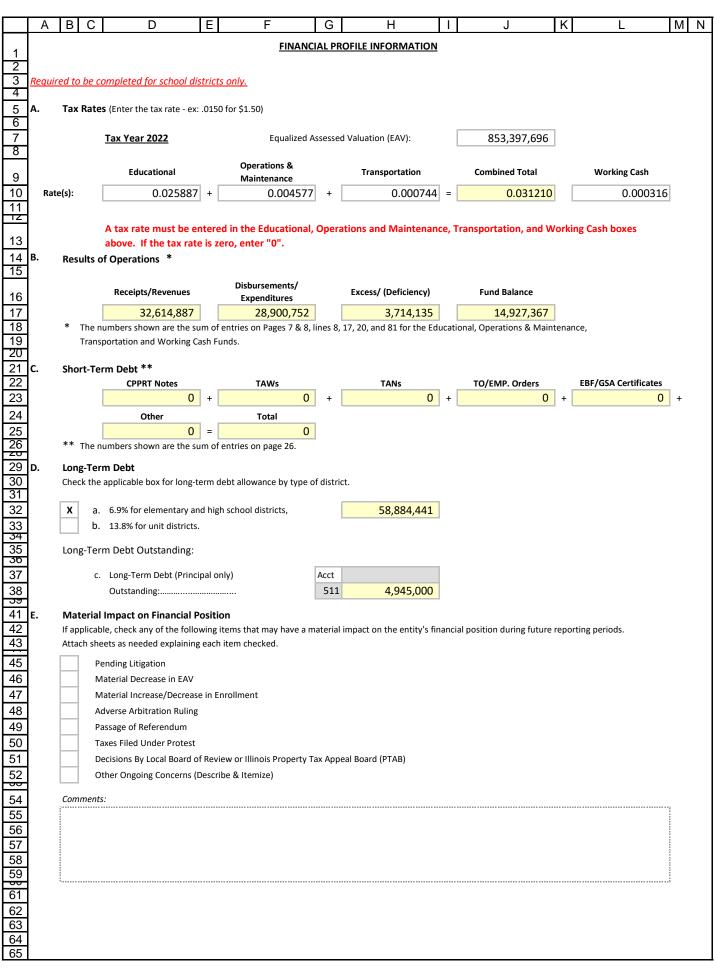

|                | ΑB | С                                                | D                                                    | E           | F                                  | G          | Н                             | I K                  | L M                   | N O         | FQR        |
|----------------|----|--------------------------------------------------|------------------------------------------------------|-------------|------------------------------------|------------|-------------------------------|----------------------|-----------------------|-------------|------------|
| 1              |    |                                                  |                                                      | CCTINA A    |                                    |            |                               |                      |                       |             |            |
| 2              |    |                                                  |                                                      | ESTINA      | TED FINANCIAL PROFILE SU           | JIVIIVIARY |                               |                      |                       |             |            |
| 3              |    |                                                  |                                                      |             | Financial Profile Website          |            |                               |                      |                       |             |            |
| 4              |    |                                                  |                                                      |             |                                    |            |                               |                      |                       |             |            |
| 5              |    |                                                  |                                                      |             |                                    |            |                               |                      |                       |             |            |
| 0<br>7         |    | District Name:                                   |                                                      |             |                                    |            |                               |                      |                       |             |            |
| 8              |    | District Code:                                   | Mount Prospect SD 57<br>05016057002                  |             |                                    |            |                               |                      |                       |             |            |
| 9              |    |                                                  |                                                      |             |                                    |            |                               |                      |                       |             |            |
| 9<br>10        |    | County Name:                                     | Cook                                                 |             |                                    |            |                               |                      |                       |             |            |
| 11             | 1. | Fund Balance to Rev                              | enue Batio:                                          |             |                                    |            | Total                         | Ratio                | Score                 |             | 4          |
| 12             |    |                                                  | ice (P8, Cells C81, D81, F81 & I81)                  | Funds 10.   | 20, 40, 70 + (50 & 80 if negative) |            | 14,927,367.00                 | 0.458                | Weight                | o           | .35        |
| 13             |    |                                                  | enues (P7, Cell C8, D8, F8 & I8)                     |             | 20, 40, & 70,                      |            | 32,614,887.00                 |                      | Value                 |             | .40        |
| 14             |    | Less: Operating Debt                             | Pledged to Other Funds (P8, Cell C54 thru D74)       |             | nds 10 & 20                        |            | 0.00                          |                      |                       | _           |            |
| 15             |    |                                                  | 61, C:D65, C:D69 and C:D73)                          |             |                                    |            |                               |                      |                       |             |            |
| 16             | 2. | Expenditures to Reve                             | enue Ratio:                                          |             |                                    |            | Total                         | Ratio                | Score                 |             | 4          |
| 17             |    | Total Sum of Direct Expe                         | enditures (P7, Cell C17, D17, F17, I17)              | Funds 10,   | 20 & 40                            |            | 28,900,752.00                 | 0.886                | Adjustment            |             | 0          |
| 18<br>19       |    | Total Sum of Direct Reve                         | enues (P7, Cell C8, D8, F8, & I8)                    |             | 20, 40 & 70,                       |            | 32,614,887.00                 |                      | Weight                | 0           | .35        |
| 19             |    |                                                  | Pledged to Other Funds (P8, Cell C54 thru D74)       | Minus Fur   | nds 10 & 20                        |            | 0.00                          |                      |                       |             |            |
| 20             |    |                                                  | 61, C:D65, C:D69 and C:D73)                          |             |                                    |            |                               | 0                    | Value                 | 1           | .40        |
| 21<br>22       |    | Possible Adjustment:                             |                                                      |             |                                    |            |                               |                      |                       |             |            |
| 23             | 3  | Days Cash on Hand:                               |                                                      |             |                                    |            | Total                         | Days                 | Score                 |             | 4          |
| 24             | 5. |                                                  | estments (P5, Cell C4, D4, F4, I4 & C5, D5, F5 & I5) | Funds 10    | 20 40 & 70                         |            | 16,704,474.00                 | 208.07               | Weight                | 0           | .10        |
| 24<br>25       |    |                                                  | enditures (P7, Cell C17, D17, F17 & I17)             |             | 20, 40 divided by 360              |            | 80,279.87                     |                      | Value                 |             | .40        |
| 26             |    |                                                  |                                                      | · · · · · , | -, ,                               |            | ,                             |                      |                       |             | -          |
| 27             | 4. | Percent of Short-Term                            | n Borrowing Maximum Remaining:                       |             |                                    |            | Total                         | Percent              | Score                 |             | 4          |
| 28             |    | Tax Anticipation Warran                          | its Borrowed (P26, Cell F6-7 & F11)                  | Funds 10,   | 20 & 40                            |            | 0.00                          | 100.00               | Weight                | 0           | .10        |
| 28<br>29<br>30 |    | EAV x 85% x Combined                             | Tax Rates (P3, Cell J7 and J10)                      | (.85 x EAV  | ) x Sum of Combined Tax Rates      |            | 22,639,360.78                 |                      | Value                 | 0           | .40        |
| 30             | _  | <b>.</b>                                         |                                                      |             |                                    |            |                               | _                    | _                     |             |            |
| 31<br>32       | 5. | -                                                | Debt Margin Remaining:                               |             |                                    |            | Total                         | Percent              | Score                 | ~           | 4          |
| 33             |    | Long-Term Debt Outstar<br>Total Long-Term Debt A |                                                      |             |                                    |            | 4,945,000.00<br>58,884,441.02 | 91.60                | Weight<br>Value       |             | .10<br>.40 |
| 34             |    | Total Long-Term Debt A                           |                                                      |             |                                    |            | 30,004,441.02                 |                      | Value                 | 0           |            |
| 35             |    |                                                  |                                                      |             |                                    |            |                               | Tot                  | al Profile Score:     | А           | 00 *       |
| 36             |    |                                                  |                                                      |             |                                    |            |                               | 101                  | and forme score.      | 4.          |            |
| 35<br>36<br>37 |    |                                                  |                                                      |             |                                    |            | Estimated 2                   | 024 Financial Pro    | file Designation.     | RECOGNITIO  | N          |
|                |    |                                                  |                                                      |             |                                    |            | Lotinated 2                   |                      |                       | <u></u>     | <u></u>    |
| 38             |    |                                                  |                                                      |             |                                    | *          |                               |                      |                       |             |            |
| 39             |    |                                                  |                                                      |             |                                    |            | al Profile Score may chang    | -                    |                       |             |            |
| 40             |    |                                                  |                                                      |             |                                    |            | rmation page 3 and by th      | e timing of mandated | categorical payments. | Final score |            |
| 41<br>42       |    |                                                  |                                                      |             |                                    | will       | be calculated by ISBE.        |                      |                       |             |            |
| 42             |    |                                                  |                                                      |             |                                    |            |                               |                      |                       |             |            |